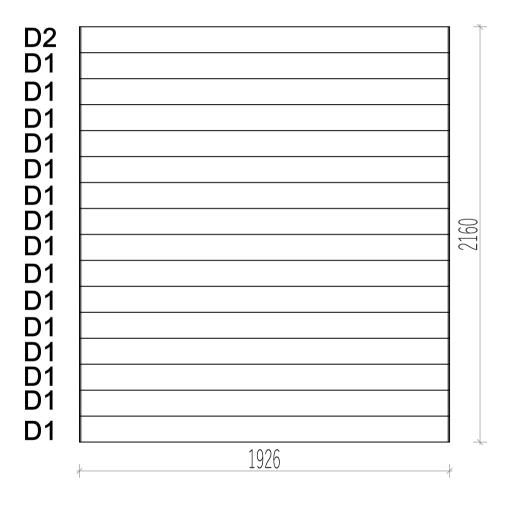

## Assembly instructions

List of items needed: Bubble level

Drill

Rubber hammer

Measuring tape

Hammer

| Kananga Sauna           |           |        |        |          |                     |              |  |  |  |  |
|-------------------------|-----------|--------|--------|----------|---------------------|--------------|--|--|--|--|
| Name                    | Width     | Height | Length | Quantity | 3D Front Axonometry | Side<br>view |  |  |  |  |
| Front wall              |           |        |        |          |                     |              |  |  |  |  |
| A1                      | 34        | 135    | 1926   | 1        |                     | Ú            |  |  |  |  |
| A2                      | 34        | 135    | 661    | 1        |                     | ĵ            |  |  |  |  |
| A3                      | 34        | 135    | 661    | 13       |                     | ı            |  |  |  |  |
| A4                      | 34        | 135    | 1926   | 1        |                     | ı            |  |  |  |  |
| Back wall               |           |        |        |          |                     |              |  |  |  |  |
| В1                      | 34        | 135    | 1926   | 14       |                     | Î            |  |  |  |  |
| B2                      | 34        | 135    | 1926   | 1        | 00                  | Ĵ            |  |  |  |  |
| В3                      | 34        | 135    | 1926   | 1        |                     | Û            |  |  |  |  |
|                         | Left wall |        |        |          |                     |              |  |  |  |  |
| C1                      | 34        | 135    | 1926   | 15       |                     | Î            |  |  |  |  |
| C2                      | 34        | 135    | 1926   | 1        |                     |              |  |  |  |  |
| Right wall              |           |        |        |          |                     |              |  |  |  |  |
| D1                      | 34        | 135    | 1926   | 15       |                     |              |  |  |  |  |
| D2                      | 34        | 135    | 1926   | 1        |                     |              |  |  |  |  |
| Heater protection parts |           |        |        |          |                     |              |  |  |  |  |
| Heater<br>cover         | 615       | 500    | -      | 1        |                     |              |  |  |  |  |
| Heater<br>cover         | 455       | 500    | -      | 1        |                     | Ш            |  |  |  |  |
|                         |           |        |        |          | Sauna beds          |              |  |  |  |  |
| Sauna bed               | 500       | 90     | 1900   | 2        |                     |              |  |  |  |  |
| Bed holders             |           |        |        |          |                     |              |  |  |  |  |
| Bed holder              | 30        | 30     | 500    | 2        |                     | 1            |  |  |  |  |
| Bed holder              | 30        | 30     | 800    | 2        |                     | 1            |  |  |  |  |
| Roof of sauna           |           |        |        |          |                     |              |  |  |  |  |
| Roof<br>panels          | 950       | 50     | 1900   | 2        |                     |              |  |  |  |  |

| Roof panel holders             |                                      |      |      |   |                        |      |  |  |  |  |
|--------------------------------|--------------------------------------|------|------|---|------------------------|------|--|--|--|--|
| Panel<br>holder                | 30                                   | 30   | 1850 | 2 |                        | 1    |  |  |  |  |
| Panel<br>holder                | 30                                   | 30   | 1910 | 2 |                        | 1    |  |  |  |  |
| Sauna Corners                  |                                      |      |      |   |                        |      |  |  |  |  |
| Corners                        | 34                                   | 34   | 2160 | 4 |                        | 籍    |  |  |  |  |
| Corner covers                  |                                      |      |      |   |                        |      |  |  |  |  |
| Covers                         | 40                                   | 19   | 2160 | 1 |                        |      |  |  |  |  |
| Covers                         | 75                                   | 19   | 2160 | 7 |                        |      |  |  |  |  |
| Brackets for doors and windows |                                      |      |      |   |                        |      |  |  |  |  |
| Frame<br>bracket               | 34                                   | 44   | 1881 | 2 |                        | ĭ    |  |  |  |  |
| Window<br>bracket              | 34                                   | 70   | 1881 | 2 |                        | ů    |  |  |  |  |
|                                |                                      | I    |      |   | Cover for heater wires |      |  |  |  |  |
| Wire cover                     | 140                                  | 34   | 1820 | 1 |                        | lnni |  |  |  |  |
|                                |                                      |      |      |   | Doors and windows      |      |  |  |  |  |
| Sauna door                     | 690                                  | 1912 | -    | 1 |                        |      |  |  |  |  |
| Sauna<br>window                | 361                                  | 1890 | -    | 1 |                        |      |  |  |  |  |
|                                | Other accessories for sauna building |      |      |   |                        |      |  |  |  |  |
| Box of screws                  | -                                    | -    | -    | 1 |                        |      |  |  |  |  |
| Sealing<br>tape                | -                                    | -    | -    | 1 | Q                      |      |  |  |  |  |