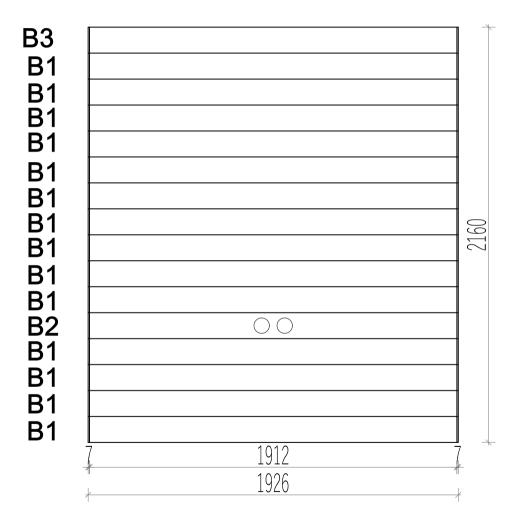

## Assembly instructions

List of items needed: Bubble level

Drill

Rubber hammer

Measuring tape

Hammer

| Kananga Sauna           |           |        |        |          |                     |              |  |  |  |  |
|-------------------------|-----------|--------|--------|----------|---------------------|--------------|--|--|--|--|
| Name                    | Width     | Height | Length | Quantity | 3D Front Axonometry | Side<br>view |  |  |  |  |
| Front wall              |           |        |        |          |                     |              |  |  |  |  |
| A1                      | 34        | 135    | 1926   | 1        |                     | Ú            |  |  |  |  |
| A2                      | 34        | 135    | 661    | 1        |                     | ĵ            |  |  |  |  |
| A3                      | 34        | 135    | 661    | 13       |                     | ı            |  |  |  |  |
| A4                      | 34        | 135    | 1926   | 1        |                     | ı            |  |  |  |  |
| Back wall               |           |        |        |          |                     |              |  |  |  |  |
| В1                      | 34        | 135    | 1926   | 14       |                     | Î            |  |  |  |  |
| B2                      | 34        | 135    | 1926   | 1        | 00                  | Ĵ            |  |  |  |  |
| В3                      | 34        | 135    | 1926   | 1        |                     | Û            |  |  |  |  |
|                         | Left wall |        |        |          |                     |              |  |  |  |  |
| C1                      | 34        | 135    | 1926   | 15       |                     | Î            |  |  |  |  |
| C2                      | 34        | 135    | 1926   | 1        |                     |              |  |  |  |  |
| Right wall              |           |        |        |          |                     |              |  |  |  |  |
| D1                      | 34        | 135    | 1926   | 15       |                     |              |  |  |  |  |
| D2                      | 34        | 135    | 1926   | 1        |                     |              |  |  |  |  |
| Heater protection parts |           |        |        |          |                     |              |  |  |  |  |
| Heater<br>cover         | 615       | 500    | -      | 1        |                     |              |  |  |  |  |
| Heater<br>cover         | 455       | 500    | -      | 1        |                     | Ш            |  |  |  |  |
|                         |           |        |        |          | Sauna beds          |              |  |  |  |  |
| Sauna bed               | 500       | 90     | 1900   | 2        |                     |              |  |  |  |  |
| Bed holders             |           |        |        |          |                     |              |  |  |  |  |
| Bed holder              | 30        | 30     | 500    | 2        |                     | 1            |  |  |  |  |
| Bed holder              | 30        | 30     | 800    | 2        |                     | 1            |  |  |  |  |
| Roof of sauna           |           |        |        |          |                     |              |  |  |  |  |
| Roof<br>panels          | 950       | 50     | 1900   | 2        |                     |              |  |  |  |  |