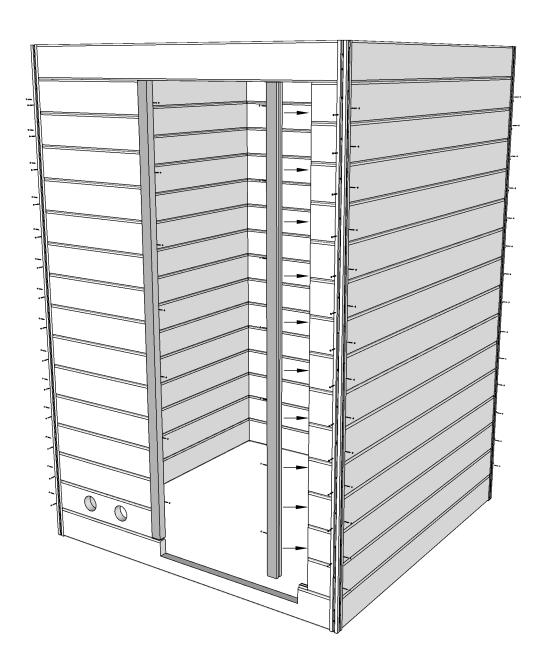

## Assembly instructions

List of items needed: Bubble level

Drill

Rubber hammer

Measuring tape

Hammer

| Kananga Sauna           |           |        |        |          |                     |              |  |  |  |  |
|-------------------------|-----------|--------|--------|----------|---------------------|--------------|--|--|--|--|
| Name                    | Width     | Height | Length | Quantity | 3D Front Axonometry | Side<br>view |  |  |  |  |
| Front wall              |           |        |        |          |                     |              |  |  |  |  |
| A1                      | 34        | 135    | 1926   | 1        |                     | Ú            |  |  |  |  |
| A2                      | 34        | 135    | 661    | 1        |                     | ĵ            |  |  |  |  |
| A3                      | 34        | 135    | 661    | 13       |                     | ı            |  |  |  |  |
| A4                      | 34        | 135    | 1926   | 1        |                     | ı            |  |  |  |  |
| Back wall               |           |        |        |          |                     |              |  |  |  |  |
| В1                      | 34        | 135    | 1926   | 14       |                     | Î            |  |  |  |  |
| B2                      | 34        | 135    | 1926   | 1        | 00                  | Ĵ            |  |  |  |  |
| В3                      | 34        | 135    | 1926   | 1        |                     | Û            |  |  |  |  |
|                         | Left wall |        |        |          |                     |              |  |  |  |  |
| C1                      | 34        | 135    | 1926   | 15       |                     | Î            |  |  |  |  |
| C2                      | 34        | 135    | 1926   | 1        |                     |              |  |  |  |  |
| Right wall              |           |        |        |          |                     |              |  |  |  |  |
| D1                      | 34        | 135    | 1926   | 15       |                     |              |  |  |  |  |
| D2                      | 34        | 135    | 1926   | 1        |                     |              |  |  |  |  |
| Heater protection parts |           |        |        |          |                     |              |  |  |  |  |
| Heater<br>cover         | 615       | 500    | -      | 1        |                     |              |  |  |  |  |
| Heater<br>cover         | 455       | 500    | -      | 1        |                     | Ш            |  |  |  |  |
|                         |           |        |        |          | Sauna beds          |              |  |  |  |  |
| Sauna bed               | 500       | 90     | 1900   | 2        |                     |              |  |  |  |  |
| Bed holders             |           |        |        |          |                     |              |  |  |  |  |
| Bed holder              | 30        | 30     | 500    | 2        |                     | 1            |  |  |  |  |
| Bed holder              | 30        | 30     | 800    | 2        |                     | 1            |  |  |  |  |
| Roof of sauna           |           |        |        |          |                     |              |  |  |  |  |
| Roof<br>panels          | 950       | 50     | 1900   | 2        |                     |              |  |  |  |  |

| Roof panel holders             |                                      |      |      |   |                        |      |  |  |  |  |
|--------------------------------|--------------------------------------|------|------|---|------------------------|------|--|--|--|--|
| Panel<br>holder                | 30                                   | 30   | 1850 | 2 |                        | 1    |  |  |  |  |
| Panel<br>holder                | 30                                   | 30   | 1910 | 2 |                        | 1    |  |  |  |  |
| Sauna Corners                  |                                      |      |      |   |                        |      |  |  |  |  |
| Corners                        | 34                                   | 34   | 2160 | 4 |                        | 籍    |  |  |  |  |
| Corner covers                  |                                      |      |      |   |                        |      |  |  |  |  |
| Covers                         | 40                                   | 19   | 2160 | 1 |                        |      |  |  |  |  |
| Covers                         | 75                                   | 19   | 2160 | 7 |                        |      |  |  |  |  |
| Brackets for doors and windows |                                      |      |      |   |                        |      |  |  |  |  |
| Frame<br>bracket               | 34                                   | 44   | 1881 | 2 |                        | ĭ    |  |  |  |  |
| Window<br>bracket              | 34                                   | 70   | 1881 | 2 |                        | ů    |  |  |  |  |
|                                |                                      | I    |      |   | Cover for heater wires |      |  |  |  |  |
| Wire cover                     | 140                                  | 34   | 1820 | 1 |                        | lnni |  |  |  |  |
|                                |                                      |      |      |   | Doors and windows      |      |  |  |  |  |
| Sauna door                     | 690                                  | 1912 | -    | 1 |                        |      |  |  |  |  |
| Sauna<br>window                | 361                                  | 1890 | -    | 1 |                        |      |  |  |  |  |
|                                | Other accessories for sauna building |      |      |   |                        |      |  |  |  |  |
| Box of screws                  | -                                    | -    | -    | 1 |                        |      |  |  |  |  |
| Sealing<br>tape                | -                                    | -    | -    | 1 | Q                      |      |  |  |  |  |