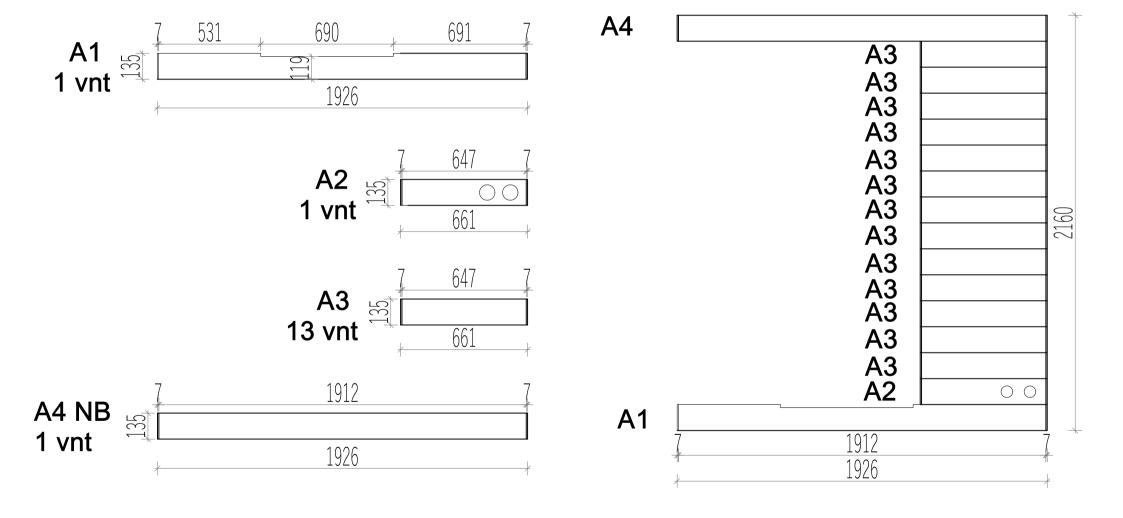

## Assembly instructions

List of items needed: Bubble level

Drill

Rubber hammer

Measuring tape

Hammer

| Kananga Sauna           |           |        |        |          |                     |              |  |  |  |  |
|-------------------------|-----------|--------|--------|----------|---------------------|--------------|--|--|--|--|
| Name                    | Width     | Height | Length | Quantity | 3D Front Axonometry | Side<br>view |  |  |  |  |
| Front wall              |           |        |        |          |                     |              |  |  |  |  |
| A1                      | 34        | 135    | 1926   | 1        |                     | Ú            |  |  |  |  |
| A2                      | 34        | 135    | 661    | 1        |                     | ĵ            |  |  |  |  |
| A3                      | 34        | 135    | 661    | 13       |                     | ı            |  |  |  |  |
| A4                      | 34        | 135    | 1926   | 1        |                     | ı            |  |  |  |  |
| Back wall               |           |        |        |          |                     |              |  |  |  |  |
| В1                      | 34        | 135    | 1926   | 14       |                     | Î            |  |  |  |  |
| B2                      | 34        | 135    | 1926   | 1        | 00                  | Ĵ            |  |  |  |  |
| В3                      | 34        | 135    | 1926   | 1        |                     | Û            |  |  |  |  |
|                         | Left wall |        |        |          |                     |              |  |  |  |  |
| C1                      | 34        | 135    | 1926   | 15       |                     | Î            |  |  |  |  |
| C2                      | 34        | 135    | 1926   | 1        |                     |              |  |  |  |  |
| Right wall              |           |        |        |          |                     |              |  |  |  |  |
| D1                      | 34        | 135    | 1926   | 15       |                     |              |  |  |  |  |
| D2                      | 34        | 135    | 1926   | 1        |                     |              |  |  |  |  |
| Heater protection parts |           |        |        |          |                     |              |  |  |  |  |
| Heater<br>cover         | 615       | 500    | -      | 1        |                     |              |  |  |  |  |
| Heater<br>cover         | 455       | 500    | -      | 1        |                     | Ш            |  |  |  |  |
|                         |           |        |        |          | Sauna beds          |              |  |  |  |  |
| Sauna bed               | 500       | 90     | 1900   | 2        |                     |              |  |  |  |  |
| Bed holders             |           |        |        |          |                     |              |  |  |  |  |
| Bed holder              | 30        | 30     | 500    | 2        |                     | 1            |  |  |  |  |
| Bed holder              | 30        | 30     | 800    | 2        |                     | 1            |  |  |  |  |
| Roof of sauna           |           |        |        |          |                     |              |  |  |  |  |
| Roof<br>panels          | 950       | 50     | 1900   | 2        |                     |              |  |  |  |  |