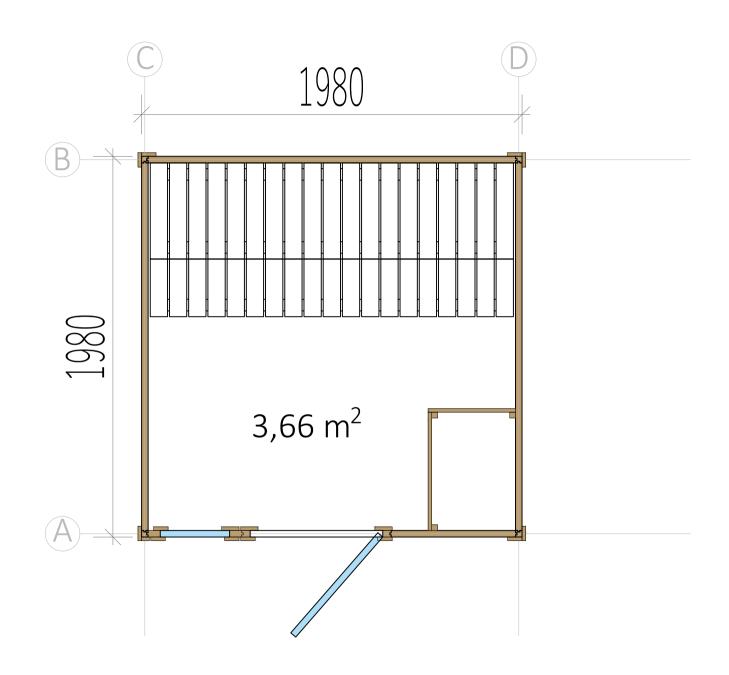

## Assembly instructions

List of items needed: Bubble level

Drill

Rubber hammer

Measuring tape

Hammer

| Kananga Sauna           |           |        |        |          |                     |              |  |  |  |  |
|-------------------------|-----------|--------|--------|----------|---------------------|--------------|--|--|--|--|
| Name                    | Width     | Height | Length | Quantity | 3D Front Axonometry | Side<br>view |  |  |  |  |
| Front wall              |           |        |        |          |                     |              |  |  |  |  |
| A1                      | 34        | 135    | 1926   | 1        |                     | Ú            |  |  |  |  |
| A2                      | 34        | 135    | 661    | 1        |                     | ĵ            |  |  |  |  |
| A3                      | 34        | 135    | 661    | 13       |                     | ı            |  |  |  |  |
| A4                      | 34        | 135    | 1926   | 1        |                     | ı            |  |  |  |  |
| Back wall               |           |        |        |          |                     |              |  |  |  |  |
| В1                      | 34        | 135    | 1926   | 14       |                     | Î            |  |  |  |  |
| B2                      | 34        | 135    | 1926   | 1        | 00                  | Ĵ            |  |  |  |  |
| В3                      | 34        | 135    | 1926   | 1        |                     | Û            |  |  |  |  |
|                         | Left wall |        |        |          |                     |              |  |  |  |  |
| C1                      | 34        | 135    | 1926   | 15       |                     | Î            |  |  |  |  |
| C2                      | 34        | 135    | 1926   | 1        |                     |              |  |  |  |  |
| Right wall              |           |        |        |          |                     |              |  |  |  |  |
| D1                      | 34        | 135    | 1926   | 15       |                     |              |  |  |  |  |
| D2                      | 34        | 135    | 1926   | 1        |                     |              |  |  |  |  |
| Heater protection parts |           |        |        |          |                     |              |  |  |  |  |
| Heater<br>cover         | 615       | 500    | -      | 1        |                     |              |  |  |  |  |
| Heater<br>cover         | 455       | 500    | -      | 1        |                     | Ш            |  |  |  |  |
|                         |           |        |        |          | Sauna beds          |              |  |  |  |  |
| Sauna bed               | 500       | 90     | 1900   | 2        |                     |              |  |  |  |  |
| Bed holders             |           |        |        |          |                     |              |  |  |  |  |
| Bed holder              | 30        | 30     | 500    | 2        |                     | 1            |  |  |  |  |
| Bed holder              | 30        | 30     | 800    | 2        |                     | 1            |  |  |  |  |
| Roof of sauna           |           |        |        |          |                     |              |  |  |  |  |
| Roof<br>panels          | 950       | 50     | 1900   | 2        |                     |              |  |  |  |  |