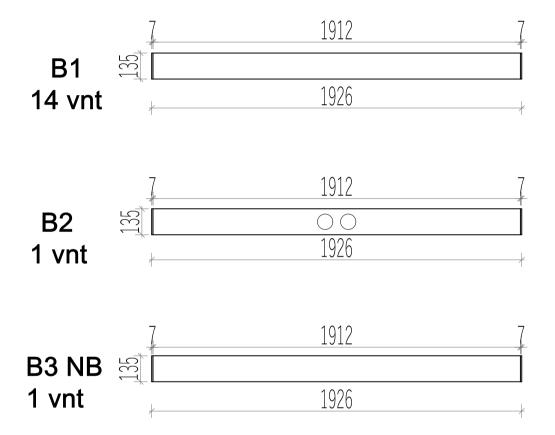

## Assembly instructions

List of items needed: Bubble level

Drill

Rubber hammer

Measuring tape

Hammer

| Kananga Sauna           |           |        |        |          |                     |              |  |  |  |  |
|-------------------------|-----------|--------|--------|----------|---------------------|--------------|--|--|--|--|
| Name                    | Width     | Height | Length | Quantity | 3D Front Axonometry | Side<br>view |  |  |  |  |
| Front wall              |           |        |        |          |                     |              |  |  |  |  |
| A1                      | 34        | 135    | 1926   | 1        |                     | Ú            |  |  |  |  |
| A2                      | 34        | 135    | 661    | 1        |                     | ĵ            |  |  |  |  |
| A3                      | 34        | 135    | 661    | 13       |                     | ı            |  |  |  |  |
| A4                      | 34        | 135    | 1926   | 1        |                     | ı            |  |  |  |  |
| Back wall               |           |        |        |          |                     |              |  |  |  |  |
| В1                      | 34        | 135    | 1926   | 14       |                     | Î            |  |  |  |  |
| B2                      | 34        | 135    | 1926   | 1        | 00                  | Ĵ            |  |  |  |  |
| В3                      | 34        | 135    | 1926   | 1        |                     | Û            |  |  |  |  |
|                         | Left wall |        |        |          |                     |              |  |  |  |  |
| C1                      | 34        | 135    | 1926   | 15       |                     | Î            |  |  |  |  |
| C2                      | 34        | 135    | 1926   | 1        |                     |              |  |  |  |  |
| Right wall              |           |        |        |          |                     |              |  |  |  |  |
| D1                      | 34        | 135    | 1926   | 15       |                     |              |  |  |  |  |
| D2                      | 34        | 135    | 1926   | 1        |                     |              |  |  |  |  |
| Heater protection parts |           |        |        |          |                     |              |  |  |  |  |
| Heater<br>cover         | 615       | 500    | -      | 1        |                     |              |  |  |  |  |
| Heater<br>cover         | 455       | 500    | -      | 1        |                     | Ш            |  |  |  |  |
|                         |           |        |        |          | Sauna beds          |              |  |  |  |  |
| Sauna bed               | 500       | 90     | 1900   | 2        |                     |              |  |  |  |  |
| Bed holders             |           |        |        |          |                     |              |  |  |  |  |
| Bed holder              | 30        | 30     | 500    | 2        |                     | 1            |  |  |  |  |
| Bed holder              | 30        | 30     | 800    | 2        |                     | 1            |  |  |  |  |
| Roof of sauna           |           |        |        |          |                     |              |  |  |  |  |
| Roof<br>panels          | 950       | 50     | 1900   | 2        |                     |              |  |  |  |  |