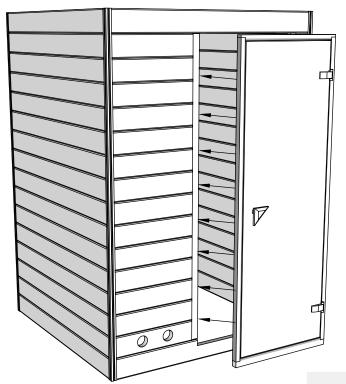

5x55mm for fastening panel holders

Pre-drill holes for screws

Drive the screws into the pre-drilled holes for the panel holder in the roof panel

Connect roof panels as shown above

5x55mm for fastening roof panels

Place corner covers as shown on picture above

Nail the corner covers to hide screws