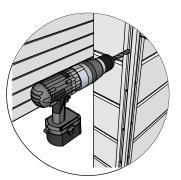

Drive the screw in predrilled holes

5x80mm for fastening corners to walls

Pre-drill holes for screws

Use rubber hammer for wall parts

Make sure to level for better building accuracy

Drive the screw in predrilled holes