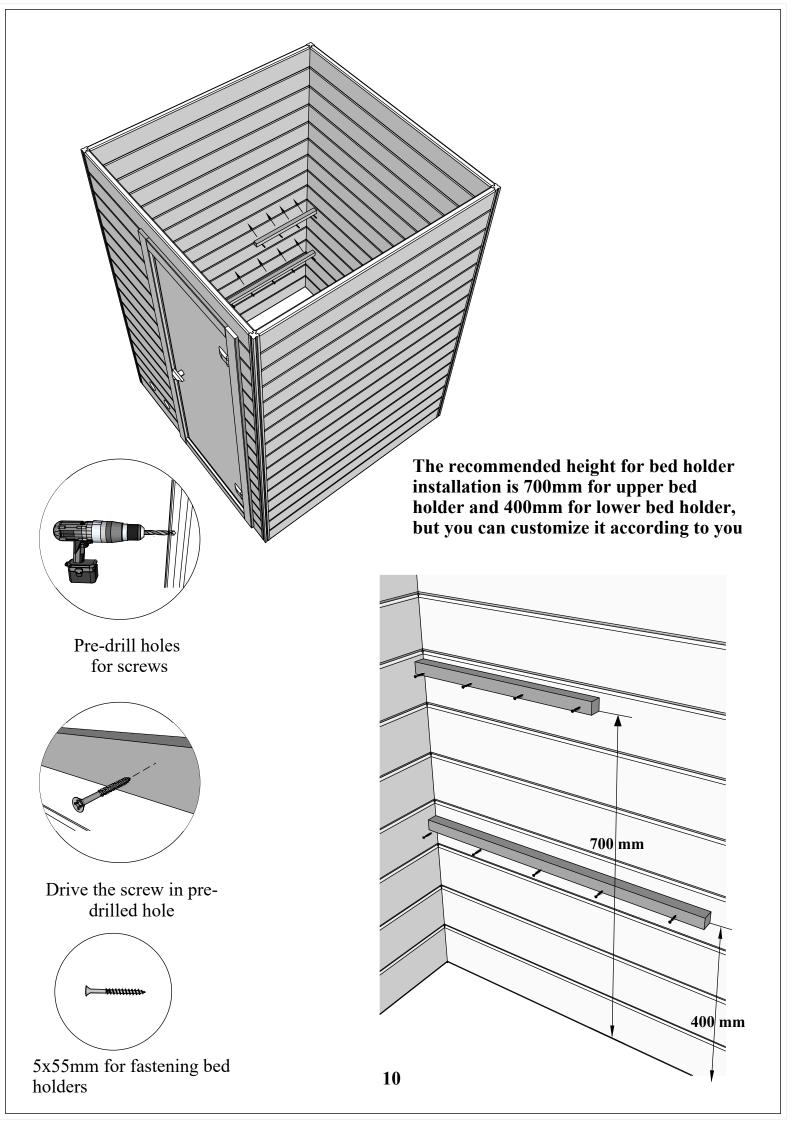

## Assembly instructions

List of items needed: Bubble level

Drill

Rubber hammer

Measuring tape

Hammer

| Kananga Sauna           |           |        |        |          |                     |              |  |  |  |  |
|-------------------------|-----------|--------|--------|----------|---------------------|--------------|--|--|--|--|
| Name                    | Width     | Height | Length | Quantity | 3D Front Axonometry | Side<br>view |  |  |  |  |
| Front wall              |           |        |        |          |                     |              |  |  |  |  |
| A1                      | 34        | 135    | 1926   | 1        |                     | Ú            |  |  |  |  |
| A2                      | 34        | 135    | 661    | 1        |                     | ĵ            |  |  |  |  |
| A3                      | 34        | 135    | 661    | 13       |                     | ı            |  |  |  |  |
| A4                      | 34        | 135    | 1926   | 1        |                     | ı            |  |  |  |  |
| Back wall               |           |        |        |          |                     |              |  |  |  |  |
| В1                      | 34        | 135    | 1926   | 14       |                     | Î            |  |  |  |  |
| B2                      | 34        | 135    | 1926   | 1        | 00                  | Ĵ            |  |  |  |  |
| В3                      | 34        | 135    | 1926   | 1        |                     | Û            |  |  |  |  |
|                         | Left wall |        |        |          |                     |              |  |  |  |  |
| C1                      | 34        | 135    | 1926   | 15       |                     | Î            |  |  |  |  |
| C2                      | 34        | 135    | 1926   | 1        |                     |              |  |  |  |  |
| Right wall              |           |        |        |          |                     |              |  |  |  |  |
| D1                      | 34        | 135    | 1926   | 15       |                     |              |  |  |  |  |
| D2                      | 34        | 135    | 1926   | 1        |                     |              |  |  |  |  |
| Heater protection parts |           |        |        |          |                     |              |  |  |  |  |
| Heater<br>cover         | 615       | 500    | -      | 1        |                     |              |  |  |  |  |
| Heater<br>cover         | 455       | 500    | -      | 1        |                     | Ш            |  |  |  |  |
|                         |           |        |        |          | Sauna beds          |              |  |  |  |  |
| Sauna bed               | 500       | 90     | 1900   | 2        |                     |              |  |  |  |  |
| Bed holders             |           |        |        |          |                     |              |  |  |  |  |
| Bed holder              | 30        | 30     | 500    | 2        |                     | 1            |  |  |  |  |
| Bed holder              | 30        | 30     | 800    | 2        |                     | 1            |  |  |  |  |
| Roof of sauna           |           |        |        |          |                     |              |  |  |  |  |
| Roof<br>panels          | 950       | 50     | 1900   | 2        |                     |              |  |  |  |  |

Pre-drill holes for screws

Drive the screw in predrilled hole

3x35mm for fastening door frame covers

Place the upper sauna bed on the holder and fasten with screws. We recommend to leave the lower sauna bed loose so you can adjust it if needed