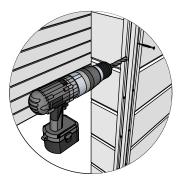

Drive the screw in predrilled holes

5x80mm for fastening corners to walls

Pre-drill holes for screws

Use rubber hammer for wall parts

Make sure to level for better building accuracy

Drive the screw in predrilled holes