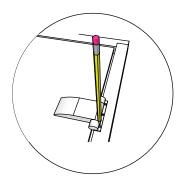

- 1. Insert the door frame brackets into the existing hole
- 2. Pre-drill holes for screws
- 3. Drive the screw in pre-drilled hole

5x80mm for fastening corners to walls 5x80mm for door frame brackets

- 1. Insert the hinges into the door glass.
- 2. After that put the door glass in the door frame that is factory assembled