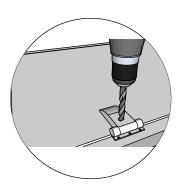

Mark places for drilling

Drill the marked points for the hinges

Screw hinges to door frame

4x35mm for fastening hinges