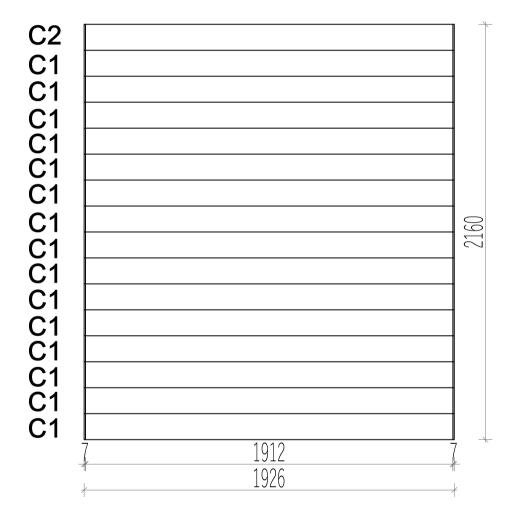

## Assembly instructions

List of items needed: Bubble level

Drill

Rubber hammer

Measuring tape

Hammer

| Kananga Sauna           |           |        |        |          |                     |              |  |  |  |  |
|-------------------------|-----------|--------|--------|----------|---------------------|--------------|--|--|--|--|
| Name                    | Width     | Height | Length | Quantity | 3D Front Axonometry | Side<br>view |  |  |  |  |
| Front wall              |           |        |        |          |                     |              |  |  |  |  |
| A1                      | 34        | 135    | 1926   | 1        |                     | Ú            |  |  |  |  |
| A2                      | 34        | 135    | 661    | 1        |                     | ĵ            |  |  |  |  |
| A3                      | 34        | 135    | 661    | 13       |                     | ı            |  |  |  |  |
| A4                      | 34        | 135    | 1926   | 1        |                     | ı            |  |  |  |  |
| Back wall               |           |        |        |          |                     |              |  |  |  |  |
| В1                      | 34        | 135    | 1926   | 14       |                     | Î            |  |  |  |  |
| B2                      | 34        | 135    | 1926   | 1        | 00                  | Ĵ            |  |  |  |  |
| В3                      | 34        | 135    | 1926   | 1        |                     | Û            |  |  |  |  |
|                         | Left wall |        |        |          |                     |              |  |  |  |  |
| C1                      | 34        | 135    | 1926   | 15       |                     | Î            |  |  |  |  |
| C2                      | 34        | 135    | 1926   | 1        |                     |              |  |  |  |  |
| Right wall              |           |        |        |          |                     |              |  |  |  |  |
| D1                      | 34        | 135    | 1926   | 15       |                     |              |  |  |  |  |
| D2                      | 34        | 135    | 1926   | 1        |                     |              |  |  |  |  |
| Heater protection parts |           |        |        |          |                     |              |  |  |  |  |
| Heater<br>cover         | 615       | 500    | -      | 1        |                     |              |  |  |  |  |
| Heater<br>cover         | 455       | 500    | -      | 1        |                     | Ш            |  |  |  |  |
|                         |           |        |        |          | Sauna beds          |              |  |  |  |  |
| Sauna bed               | 500       | 90     | 1900   | 2        |                     |              |  |  |  |  |
| Bed holders             |           |        |        |          |                     |              |  |  |  |  |
| Bed holder              | 30        | 30     | 500    | 2        |                     | 1            |  |  |  |  |
| Bed holder              | 30        | 30     | 800    | 2        |                     | 1            |  |  |  |  |
| Roof of sauna           |           |        |        |          |                     |              |  |  |  |  |
| Roof<br>panels          | 950       | 50     | 1900   | 2        |                     |              |  |  |  |  |