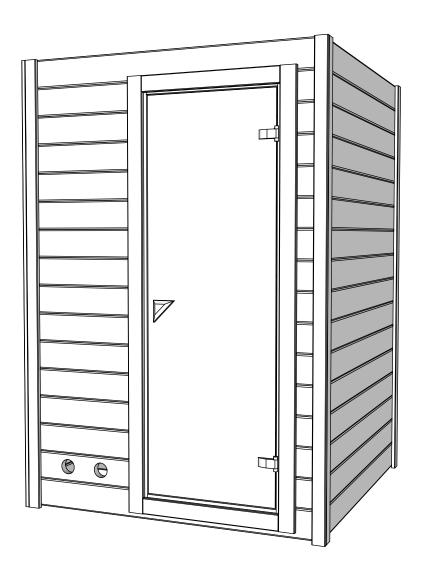

## Assembly instructions

List of items needed: Bubble level

Drill

Rubber hammer

Measuring tape

Hammer

| Kananga Sauna           |           |        |        |          |                     |              |  |  |  |  |
|-------------------------|-----------|--------|--------|----------|---------------------|--------------|--|--|--|--|
| Name                    | Width     | Height | Length | Quantity | 3D Front Axonometry | Side<br>view |  |  |  |  |
| Front wall              |           |        |        |          |                     |              |  |  |  |  |
| A1                      | 34        | 135    | 1926   | 1        |                     | Ú            |  |  |  |  |
| A2                      | 34        | 135    | 661    | 1        |                     | ĵ            |  |  |  |  |
| A3                      | 34        | 135    | 661    | 13       |                     | ı            |  |  |  |  |
| A4                      | 34        | 135    | 1926   | 1        |                     | ı            |  |  |  |  |
| Back wall               |           |        |        |          |                     |              |  |  |  |  |
| В1                      | 34        | 135    | 1926   | 14       |                     | Î            |  |  |  |  |
| B2                      | 34        | 135    | 1926   | 1        | 00                  | Ĵ            |  |  |  |  |
| В3                      | 34        | 135    | 1926   | 1        |                     | Û            |  |  |  |  |
|                         | Left wall |        |        |          |                     |              |  |  |  |  |
| C1                      | 34        | 135    | 1926   | 15       |                     | Î            |  |  |  |  |
| C2                      | 34        | 135    | 1926   | 1        |                     |              |  |  |  |  |
| Right wall              |           |        |        |          |                     |              |  |  |  |  |
| D1                      | 34        | 135    | 1926   | 15       |                     |              |  |  |  |  |
| D2                      | 34        | 135    | 1926   | 1        |                     |              |  |  |  |  |
| Heater protection parts |           |        |        |          |                     |              |  |  |  |  |
| Heater<br>cover         | 615       | 500    | -      | 1        |                     |              |  |  |  |  |
| Heater<br>cover         | 455       | 500    | -      | 1        |                     | Ш            |  |  |  |  |
|                         |           |        |        |          | Sauna beds          |              |  |  |  |  |
| Sauna bed               | 500       | 90     | 1900   | 2        |                     |              |  |  |  |  |
| Bed holders             |           |        |        |          |                     |              |  |  |  |  |
| Bed holder              | 30        | 30     | 500    | 2        |                     | 1            |  |  |  |  |
| Bed holder              | 30        | 30     | 800    | 2        |                     | 1            |  |  |  |  |
| Roof of sauna           |           |        |        |          |                     |              |  |  |  |  |
| Roof<br>panels          | 950       | 50     | 1900   | 2        |                     |              |  |  |  |  |

| Roof panel holders             |                                      |      |      |   |                        |      |  |  |  |  |
|--------------------------------|--------------------------------------|------|------|---|------------------------|------|--|--|--|--|
| Panel<br>holder                | 30                                   | 30   | 1850 | 2 |                        | 1    |  |  |  |  |
| Panel<br>holder                | 30                                   | 30   | 1910 | 2 |                        | 1    |  |  |  |  |
| Sauna Corners                  |                                      |      |      |   |                        |      |  |  |  |  |
| Corners                        | 34                                   | 34   | 2160 | 4 |                        | 籍    |  |  |  |  |
| Corner covers                  |                                      |      |      |   |                        |      |  |  |  |  |
| Covers                         | 40                                   | 19   | 2160 | 1 |                        |      |  |  |  |  |
| Covers                         | 75                                   | 19   | 2160 | 7 |                        |      |  |  |  |  |
| Brackets for doors and windows |                                      |      |      |   |                        |      |  |  |  |  |
| Frame<br>bracket               | 34                                   | 44   | 1881 | 2 |                        | ĭ    |  |  |  |  |
| Window<br>bracket              | 34                                   | 70   | 1881 | 2 |                        | ů    |  |  |  |  |
|                                |                                      | I    |      |   | Cover for heater wires |      |  |  |  |  |
| Wire cover                     | 140                                  | 34   | 1820 | 1 |                        | lnni |  |  |  |  |
|                                |                                      |      |      |   | Doors and windows      |      |  |  |  |  |
| Sauna door                     | 690                                  | 1912 | -    | 1 |                        |      |  |  |  |  |
| Sauna<br>window                | 361                                  | 1890 | -    | 1 |                        |      |  |  |  |  |
|                                | Other accessories for sauna building |      |      |   |                        |      |  |  |  |  |
| Box of screws                  | -                                    | -    | -    | 1 |                        |      |  |  |  |  |
| Sealing<br>tape                | -                                    | -    | -    | 1 | Q                      |      |  |  |  |  |