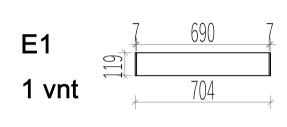

## Assembly instructions

| Rosemary Sauna  |           |        |        |          |                         |                |  |  |
|-----------------|-----------|--------|--------|----------|-------------------------|----------------|--|--|
| Name            | Width     | Height | Length | Quantity | 3D Front Axonometry     | Side<br>view   |  |  |
| Front wall      |           |        |        |          |                         |                |  |  |
| A1              | 34        | 135    | 826    | 15       |                         | Ì              |  |  |
| A2              | 34        | 135    | 826    | 1        |                         |                |  |  |
| Back wall       |           |        |        |          |                         |                |  |  |
| В1              | 34        | 135    | 1426   | 15       |                         | Ì              |  |  |
| B2              | 34        | 135    | 1426   | 1        |                         | Ì              |  |  |
|                 | Left wall |        |        |          |                         |                |  |  |
| C1              | 34        | 135    | 1926   | 14       |                         | Ì              |  |  |
| C2              | 34        | 135    | 1926   | 1        | 00                      | Ĵ              |  |  |
| C3              | 34        | 135    | 1926   | 1        |                         | Ì              |  |  |
|                 |           |        | 1      |          | Right wall              | 1              |  |  |
| D1              | 34        | 135    | 1326   | 14       |                         | Ì              |  |  |
| D2              | 34        | 135    | 1326   | 1        | 99                      | ĵ              |  |  |
| D3              | 34        | 135    | 1326   | 1        |                         | Ì              |  |  |
|                 |           |        |        |          | Entrance wall           |                |  |  |
| E1              | 34        | 135    | 704    | 1        |                         | Ĵ              |  |  |
| E2              | 34        | 135    | 704    | 1        |                         | Ĵ              |  |  |
|                 |           | 1      | 1      | 1        | Heater protection parts |                |  |  |
| Heater<br>cover | 615       | 500    | -      | 1        |                         | $\blacksquare$ |  |  |
| Heater<br>cover | 455       | 500    | -      | 1        |                         |                |  |  |
|                 |           |        |        |          | Sauna beds              |                |  |  |
| Sauna bed       | 500       | 90     | 1900   | 2        |                         |                |  |  |
|                 |           |        |        |          | Bed holders             | _              |  |  |
| Bed holder      | 30        | 30     | 500    | 2        |                         | ī              |  |  |
| Bed holder      | 30        | 30     | 800    | 2        |                         | ī              |  |  |
| Roof of sauna   |           |        |        |          |                         |                |  |  |
| Roof<br>panels  | 700       | 50     | 1900   | 2        |                         |                |  |  |