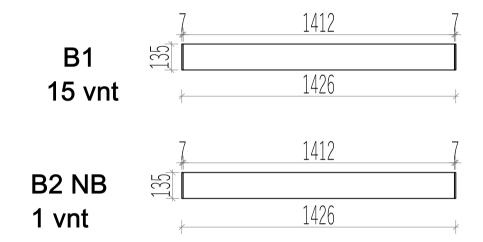

## Assembly instructions

| Rosemary Sauna  |           |        |        |          |                         |                |  |  |
|-----------------|-----------|--------|--------|----------|-------------------------|----------------|--|--|
| Name            | Width     | Height | Length | Quantity | 3D Front Axonometry     | Side<br>view   |  |  |
| Front wall      |           |        |        |          |                         |                |  |  |
| A1              | 34        | 135    | 826    | 15       |                         | Ì              |  |  |
| A2              | 34        | 135    | 826    | 1        |                         |                |  |  |
| Back wall       |           |        |        |          |                         |                |  |  |
| В1              | 34        | 135    | 1426   | 15       |                         | Ì              |  |  |
| B2              | 34        | 135    | 1426   | 1        |                         | Ì              |  |  |
|                 | Left wall |        |        |          |                         |                |  |  |
| C1              | 34        | 135    | 1926   | 14       |                         | Ì              |  |  |
| C2              | 34        | 135    | 1926   | 1        | 00                      | Ĵ              |  |  |
| C3              | 34        | 135    | 1926   | 1        |                         | Ì              |  |  |
|                 |           |        | 1      |          | Right wall              | 1              |  |  |
| D1              | 34        | 135    | 1326   | 14       |                         | Ì              |  |  |
| D2              | 34        | 135    | 1326   | 1        | 99                      | ĵ              |  |  |
| D3              | 34        | 135    | 1326   | 1        |                         | Ì              |  |  |
|                 |           |        |        |          | Entrance wall           |                |  |  |
| E1              | 34        | 135    | 704    | 1        |                         | Ĵ              |  |  |
| E2              | 34        | 135    | 704    | 1        |                         | Ĵ              |  |  |
|                 |           | 1      | 1      | 1        | Heater protection parts |                |  |  |
| Heater<br>cover | 615       | 500    | -      | 1        |                         | $\blacksquare$ |  |  |
| Heater<br>cover | 455       | 500    | -      | 1        |                         |                |  |  |
|                 |           |        |        |          | Sauna beds              |                |  |  |
| Sauna bed       | 500       | 90     | 1900   | 2        |                         |                |  |  |
|                 |           |        |        |          | Bed holders             | _              |  |  |
| Bed holder      | 30        | 30     | 500    | 2        |                         | ī              |  |  |
| Bed holder      | 30        | 30     | 800    | 2        |                         | ī              |  |  |
| Roof of sauna   |           |        |        |          |                         |                |  |  |
| Roof<br>panels  | 700       | 50     | 1900   | 2        |                         |                |  |  |