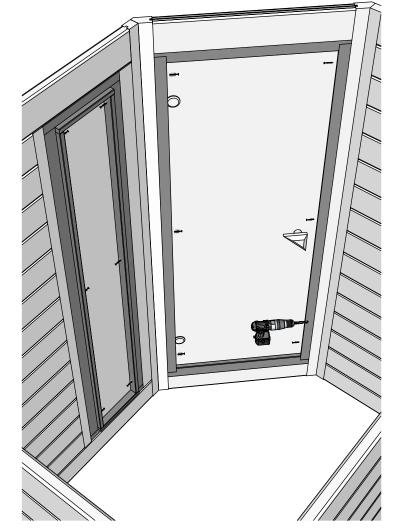

## Make sure that the height of the sauna is 2160 mm

Pre-drill holes for screws

Make sure to level for better building accuracy

Drive the screw in pre-drilled holes on the frame brackets

1. Install the door and window frame brackets in the locations indicated on the original plan.

- 2. Pre-drill holes for screws
- 3. Drive the screw in pre-drilled hole

5x100mm for door/window frame brackets

Pre-drill holes for screws

Make sure to level for better building accuracy

Drive the screw in pre-drilled holes on the frame brackets

- 1. Install the door frame brackets (which is cut  $45^{\circ}$ ) in the opening where door frame bracket is.
- 2. Pre-drill holes for screws
- 3. Drive the screw in pre-drilled hole
- 4. Don't forget to place entrance wall bottom part.