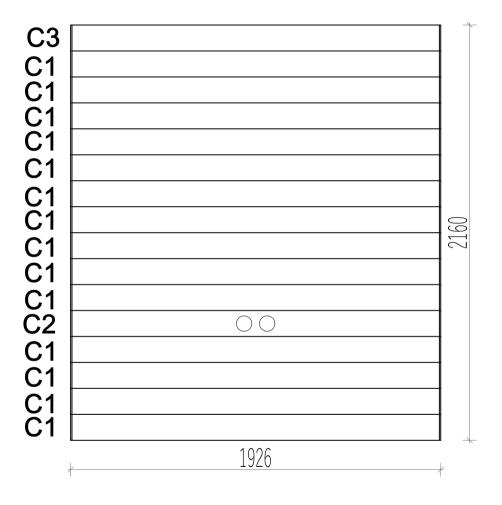

## Assembly instructions

| Rosemary Sauna  |           |        |        |          |                         |                |  |  |
|-----------------|-----------|--------|--------|----------|-------------------------|----------------|--|--|
| Name            | Width     | Height | Length | Quantity | 3D Front Axonometry     | Side<br>view   |  |  |
| Front wall      |           |        |        |          |                         |                |  |  |
| A1              | 34        | 135    | 826    | 15       |                         | Ì              |  |  |
| A2              | 34        | 135    | 826    | 1        |                         |                |  |  |
| Back wall       |           |        |        |          |                         |                |  |  |
| В1              | 34        | 135    | 1426   | 15       |                         | Ì              |  |  |
| B2              | 34        | 135    | 1426   | 1        |                         | Ì              |  |  |
|                 | Left wall |        |        |          |                         |                |  |  |
| C1              | 34        | 135    | 1926   | 14       |                         | Ì              |  |  |
| C2              | 34        | 135    | 1926   | 1        | 00                      | Ĵ              |  |  |
| C3              | 34        | 135    | 1926   | 1        |                         | Ì              |  |  |
|                 |           |        | 1      |          | Right wall              | 1              |  |  |
| D1              | 34        | 135    | 1326   | 14       |                         | Ì              |  |  |
| D2              | 34        | 135    | 1326   | 1        | 99                      | ĵ              |  |  |
| D3              | 34        | 135    | 1326   | 1        |                         | Ì              |  |  |
|                 |           |        |        |          | Entrance wall           |                |  |  |
| E1              | 34        | 135    | 704    | 1        |                         | Ĵ              |  |  |
| E2              | 34        | 135    | 704    | 1        |                         | Ĵ              |  |  |
|                 |           | 1      | 1      | 1        | Heater protection parts |                |  |  |
| Heater<br>cover | 615       | 500    | -      | 1        |                         | $\blacksquare$ |  |  |
| Heater<br>cover | 455       | 500    | -      | 1        |                         |                |  |  |
|                 |           |        |        |          | Sauna beds              |                |  |  |
| Sauna bed       | 500       | 90     | 1900   | 2        |                         |                |  |  |
|                 |           |        |        |          | Bed holders             | _              |  |  |
| Bed holder      | 30        | 30     | 500    | 2        |                         | ī              |  |  |
| Bed holder      | 30        | 30     | 800    | 2        |                         | ī              |  |  |
| Roof of sauna   |           |        |        |          |                         |                |  |  |
| Roof<br>panels  | 700       | 50     | 1900   | 2        |                         |                |  |  |