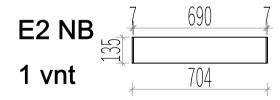

## Assembly instructions

| Rosemary Sauna  |           |        |        |          |                         |                |  |  |
|-----------------|-----------|--------|--------|----------|-------------------------|----------------|--|--|
| Name            | Width     | Height | Length | Quantity | 3D Front Axonometry     | Side<br>view   |  |  |
| Front wall      |           |        |        |          |                         |                |  |  |
| A1              | 34        | 135    | 826    | 15       |                         | Ì              |  |  |
| A2              | 34        | 135    | 826    | 1        |                         |                |  |  |
| Back wall       |           |        |        |          |                         |                |  |  |
| В1              | 34        | 135    | 1426   | 15       |                         | Ì              |  |  |
| B2              | 34        | 135    | 1426   | 1        |                         | Ì              |  |  |
|                 | Left wall |        |        |          |                         |                |  |  |
| C1              | 34        | 135    | 1926   | 14       |                         | Ì              |  |  |
| C2              | 34        | 135    | 1926   | 1        | 00                      | Ĵ              |  |  |
| C3              | 34        | 135    | 1926   | 1        |                         | Ì              |  |  |
|                 |           |        | 1      |          | Right wall              | 1              |  |  |
| D1              | 34        | 135    | 1326   | 14       |                         | Ì              |  |  |
| D2              | 34        | 135    | 1326   | 1        | 99                      | ĵ              |  |  |
| D3              | 34        | 135    | 1326   | 1        |                         | Ì              |  |  |
|                 |           |        |        |          | Entrance wall           |                |  |  |
| E1              | 34        | 135    | 704    | 1        |                         | Ĵ              |  |  |
| E2              | 34        | 135    | 704    | 1        |                         | Ĵ              |  |  |
|                 |           | 1      | 1      | 1        | Heater protection parts |                |  |  |
| Heater<br>cover | 615       | 500    | -      | 1        |                         | $\blacksquare$ |  |  |
| Heater<br>cover | 455       | 500    | -      | 1        |                         |                |  |  |
|                 |           |        |        |          | Sauna beds              |                |  |  |
| Sauna bed       | 500       | 90     | 1900   | 2        |                         |                |  |  |
|                 |           |        |        |          | Bed holders             | _              |  |  |
| Bed holder      | 30        | 30     | 500    | 2        |                         | ī              |  |  |
| Bed holder      | 30        | 30     | 800    | 2        |                         | ī              |  |  |
| Roof of sauna   |           |        |        |          |                         |                |  |  |
| Roof<br>panels  | 700       | 50     | 1900   | 2        |                         |                |  |  |