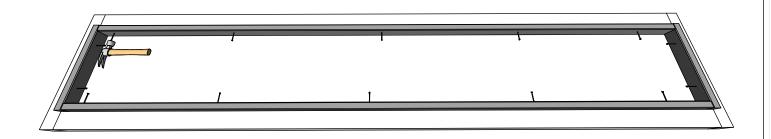

Pre-drill holes for screws

Connect roof panels as shown above

Drive the screws into the pre-drilled holes for the panel holder in the roof panel

4x45mm for fastening roof panels

Place corner covers as shown on picture above

Nail the corner covers to hide screws