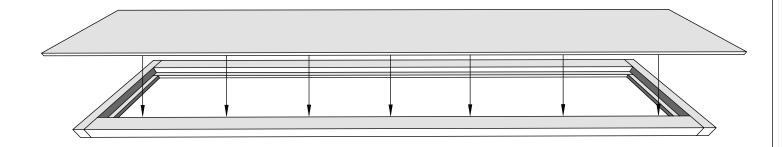

Pre-drill holes for screws

Connect roof panels as shown above

Drive the screws into the pre-drilled holes for the panel holder in the roof panel

4x45mm for fastening roof panels

Place corner covers as shown on picture above