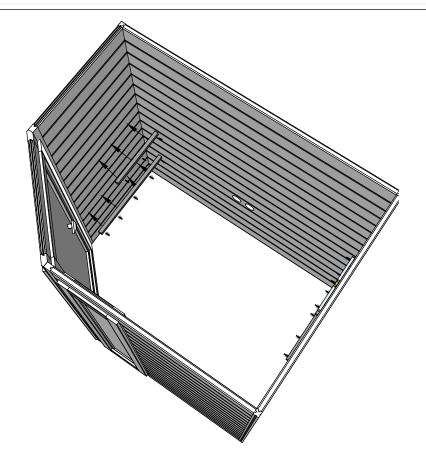

## Assembly instructions

| Rosemary Sauna  |           |        |        |          |                         |                |  |  |
|-----------------|-----------|--------|--------|----------|-------------------------|----------------|--|--|
| Name            | Width     | Height | Length | Quantity | 3D Front Axonometry     | Side<br>view   |  |  |
| Front wall      |           |        |        |          |                         |                |  |  |
| A1              | 34        | 135    | 826    | 15       |                         | Ì              |  |  |
| A2              | 34        | 135    | 826    | 1        |                         |                |  |  |
| Back wall       |           |        |        |          |                         |                |  |  |
| В1              | 34        | 135    | 1426   | 15       |                         | Ì              |  |  |
| B2              | 34        | 135    | 1426   | 1        |                         | Ì              |  |  |
|                 | Left wall |        |        |          |                         |                |  |  |
| C1              | 34        | 135    | 1926   | 14       |                         | Ì              |  |  |
| C2              | 34        | 135    | 1926   | 1        | 00                      | Ĵ              |  |  |
| C3              | 34        | 135    | 1926   | 1        |                         | Ì              |  |  |
|                 |           |        | 1      |          | Right wall              | 1              |  |  |
| D1              | 34        | 135    | 1326   | 14       |                         | Ì              |  |  |
| D2              | 34        | 135    | 1326   | 1        | 99                      | ĵ              |  |  |
| D3              | 34        | 135    | 1326   | 1        |                         | Ì              |  |  |
|                 |           |        |        |          | Entrance wall           |                |  |  |
| E1              | 34        | 135    | 704    | 1        |                         | Ĵ              |  |  |
| E2              | 34        | 135    | 704    | 1        |                         | Ĵ              |  |  |
|                 |           | 1      | 1      | 1        | Heater protection parts |                |  |  |
| Heater<br>cover | 615       | 500    | -      | 1        |                         | $\blacksquare$ |  |  |
| Heater<br>cover | 455       | 500    | -      | 1        |                         |                |  |  |
|                 |           |        |        |          | Sauna beds              |                |  |  |
| Sauna bed       | 500       | 90     | 1900   | 2        |                         |                |  |  |
|                 |           |        |        |          | Bed holders             | _              |  |  |
| Bed holder      | 30        | 30     | 500    | 2        |                         | ī              |  |  |
| Bed holder      | 30        | 30     | 800    | 2        |                         | ī              |  |  |
| Roof of sauna   |           |        |        |          |                         |                |  |  |
| Roof<br>panels  | 700       | 50     | 1900   | 2        |                         |                |  |  |