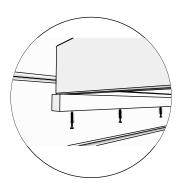

Place the upper sauna bed on the holder and fasten with screws. We recommend to leave the lower sauna bed loose so you can adjust it if needed

Pre-drill holes for screws

5x55mm for fastening sauna beds

Use screws to fasten sauna bed in pre-drilled holes