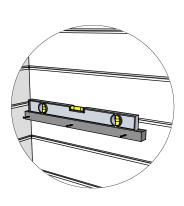

## Introduction of sauna parts

Pre-drill holes for screws

Use rubber hammer for wall parts

Make sure to level for better building accuracy

Drive the screw in predrilled holes

5x80mm for fastening corners to walls

## Make sure that the height of the sauna is 2160 mm

Pre-drill holes for screws

Make sure to level for better building accuracy

Drive the screw in pre-drilled holes on the frame brackets

1. Install the door and window frame brackets in the locations indicated on the original plan.