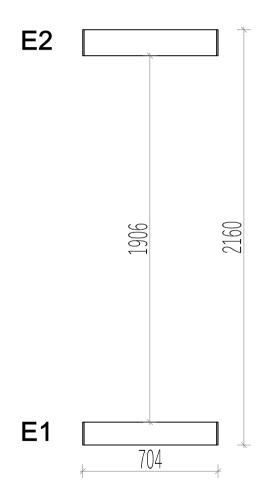

## Make sure that the height of the sauna is 2160 mm

Pre-drill holes for screws

Make sure to level for better building accuracy

Drive the screw in pre-drilled holes on the frame brackets

1. Install the door and window frame brackets in the locations indicated on the original plan.