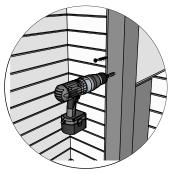

## Introduction of sauna parts

Pre-drill holes for screws

Use rubber hammer for wall parts

Make sure to level for better building accuracy

Drive the screw in predrilled holes

5x80mm for fastening corners to walls

Pre-drill holes for screws

Drive the screw in predrilled holes