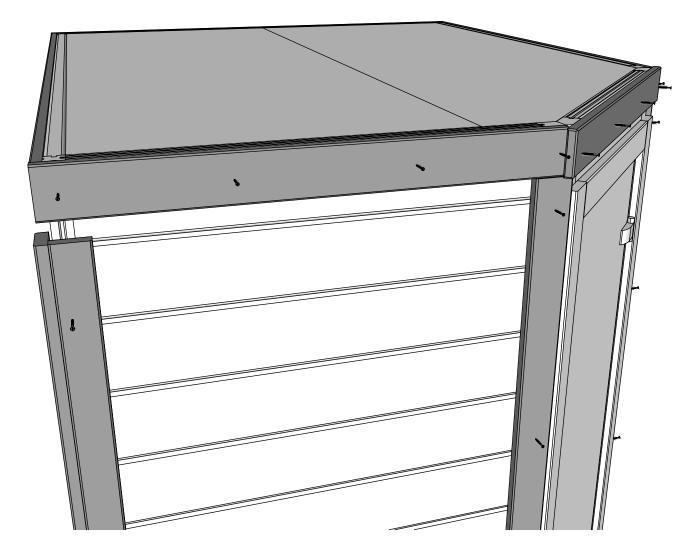

Pre-drill holes for screws

Connect roof panels as shown above

Drive the screws into the pre-drilled holes for the panel holder in the roof panel

4x45mm for fastening roof panels

Place corner covers as shown on picture above