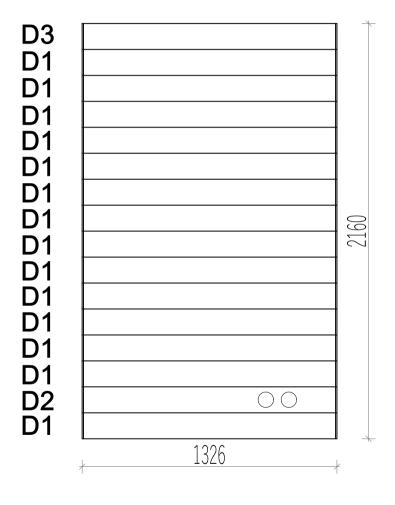

## Assembly instructions

| Rosemary Sauna  |           |        |        |          |                         |                |  |  |
|-----------------|-----------|--------|--------|----------|-------------------------|----------------|--|--|
| Name            | Width     | Height | Length | Quantity | 3D Front Axonometry     | Side<br>view   |  |  |
| Front wall      |           |        |        |          |                         |                |  |  |
| A1              | 34        | 135    | 826    | 15       |                         | Ì              |  |  |
| A2              | 34        | 135    | 826    | 1        |                         |                |  |  |
| Back wall       |           |        |        |          |                         |                |  |  |
| В1              | 34        | 135    | 1426   | 15       |                         | Ì              |  |  |
| B2              | 34        | 135    | 1426   | 1        |                         | Ì              |  |  |
|                 | Left wall |        |        |          |                         |                |  |  |
| C1              | 34        | 135    | 1926   | 14       |                         | Ì              |  |  |
| C2              | 34        | 135    | 1926   | 1        | 00                      | Ĵ              |  |  |
| C3              | 34        | 135    | 1926   | 1        |                         | Ì              |  |  |
|                 |           |        | 1      |          | Right wall              | 1              |  |  |
| D1              | 34        | 135    | 1326   | 14       |                         | Ì              |  |  |
| D2              | 34        | 135    | 1326   | 1        | 99                      | ĵ              |  |  |
| D3              | 34        | 135    | 1326   | 1        |                         | Ì              |  |  |
|                 |           |        |        |          | Entrance wall           |                |  |  |
| E1              | 34        | 135    | 704    | 1        |                         | Ĵ              |  |  |
| E2              | 34        | 135    | 704    | 1        |                         | Ĵ              |  |  |
|                 |           | 1      | 1      | 1        | Heater protection parts |                |  |  |
| Heater<br>cover | 615       | 500    | -      | 1        |                         | $\blacksquare$ |  |  |
| Heater<br>cover | 455       | 500    | -      | 1        |                         |                |  |  |
|                 |           |        |        |          | Sauna beds              |                |  |  |
| Sauna bed       | 500       | 90     | 1900   | 2        |                         |                |  |  |
|                 |           |        |        |          | Bed holders             | _              |  |  |
| Bed holder      | 30        | 30     | 500    | 2        |                         | ī              |  |  |
| Bed holder      | 30        | 30     | 800    | 2        |                         | ī              |  |  |
| Roof of sauna   |           |        |        |          |                         |                |  |  |
| Roof<br>panels  | 700       | 50     | 1900   | 2        |                         |                |  |  |