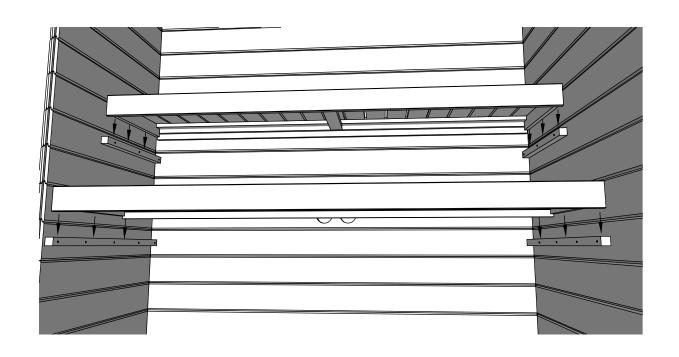

3x35mm for fastening door and window frame covers

Make sure to level when installing bed holders

Pre-drill holes for screws

Drive the screw in predrilled hole

5x55mm for fastening bed holders

The recommended height for bed holder installation is 700mm for upper bed holder and 400mm for lower bed holder, but you can customize it according to you

Place the upper sauna bed on the holder and fasten with screws. We recommend to leave the lower sauna bed loose so you can adjust it if needed

Pre-drill holes for screws

5x55mm for fastening sauna beds

Use screws to fasten sauna bed in pre-drilled holes