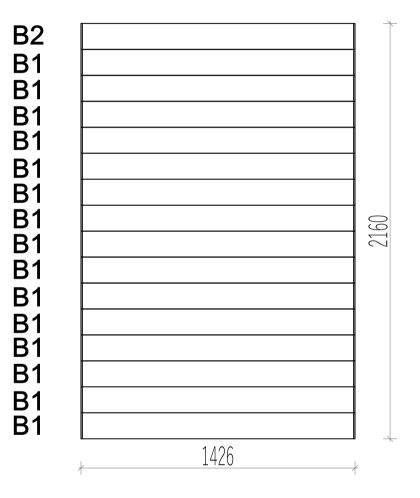

## Assembly instructions

| Rosemary Sauna  |           |        |        |          |                         |                |  |  |
|-----------------|-----------|--------|--------|----------|-------------------------|----------------|--|--|
| Name            | Width     | Height | Length | Quantity | 3D Front Axonometry     | Side<br>view   |  |  |
| Front wall      |           |        |        |          |                         |                |  |  |
| A1              | 34        | 135    | 826    | 15       |                         | Ì              |  |  |
| A2              | 34        | 135    | 826    | 1        |                         |                |  |  |
| Back wall       |           |        |        |          |                         |                |  |  |
| В1              | 34        | 135    | 1426   | 15       |                         | Ì              |  |  |
| B2              | 34        | 135    | 1426   | 1        |                         | Ì              |  |  |
|                 | Left wall |        |        |          |                         |                |  |  |
| C1              | 34        | 135    | 1926   | 14       |                         | Ì              |  |  |
| C2              | 34        | 135    | 1926   | 1        | 00                      | Ĵ              |  |  |
| C3              | 34        | 135    | 1926   | 1        |                         | Ì              |  |  |
|                 |           |        | 1      |          | Right wall              | 1              |  |  |
| D1              | 34        | 135    | 1326   | 14       |                         | Ì              |  |  |
| D2              | 34        | 135    | 1326   | 1        | 99                      | ĵ              |  |  |
| D3              | 34        | 135    | 1326   | 1        |                         | Ì              |  |  |
|                 |           |        |        |          | Entrance wall           |                |  |  |
| E1              | 34        | 135    | 704    | 1        |                         | Ĵ              |  |  |
| E2              | 34        | 135    | 704    | 1        |                         | Ĵ              |  |  |
|                 |           | 1      | 1      | 1        | Heater protection parts |                |  |  |
| Heater<br>cover | 615       | 500    | -      | 1        |                         | $\blacksquare$ |  |  |
| Heater<br>cover | 455       | 500    | -      | 1        |                         |                |  |  |
|                 |           |        |        |          | Sauna beds              |                |  |  |
| Sauna bed       | 500       | 90     | 1900   | 2        |                         |                |  |  |
|                 |           |        |        |          | Bed holders             | _              |  |  |
| Bed holder      | 30        | 30     | 500    | 2        |                         | ī              |  |  |
| Bed holder      | 30        | 30     | 800    | 2        |                         | ī              |  |  |
| Roof of sauna   |           |        |        |          |                         |                |  |  |
| Roof<br>panels  | 700       | 50     | 1900   | 2        |                         |                |  |  |