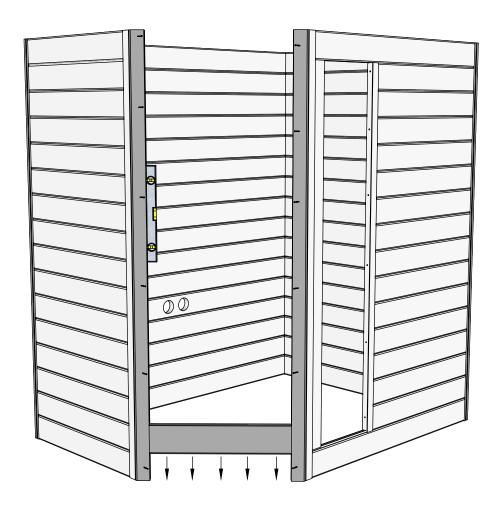

## Make sure that the height of the sauna is 2160 mm

Pre-drill holes for screws

Make sure to level for better building accuracy

Drive the screw in pre-drilled holes on the frame brackets

1. Install the door and window frame brackets in the locations indicated on the original plan.

- 2. Pre-drill holes for screws
- 3. Drive the screw in pre-drilled hole

5x100mm for door/window frame brackets

Pre-drill holes for screws

Make sure to level for better building accuracy

Drive the screw in pre-drilled holes on the frame brackets

- 1. Install the door frame brackets (which is cut  $45^{\circ}$ ) in the opening where door frame bracket is.
- 2. Pre-drill holes for screws
- 3. Drive the screw in pre-drilled hole
- 4. Don't forget to place entrance wall bottom part.