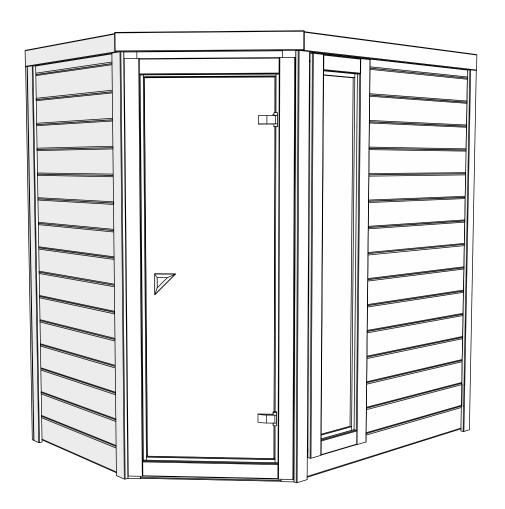

## Assembly instructions



























| Rosemary Sauna  |           |        |        |          |                         |                |  |  |
|-----------------|-----------|--------|--------|----------|-------------------------|----------------|--|--|
| Name            | Width     | Height | Length | Quantity | 3D Front Axonometry     | Side<br>view   |  |  |
| Front wall      |           |        |        |          |                         |                |  |  |
| A1              | 34        | 135    | 826    | 15       |                         | Ì              |  |  |
| A2              | 34        | 135    | 826    | 1        |                         |                |  |  |
| Back wall       |           |        |        |          |                         |                |  |  |
| В1