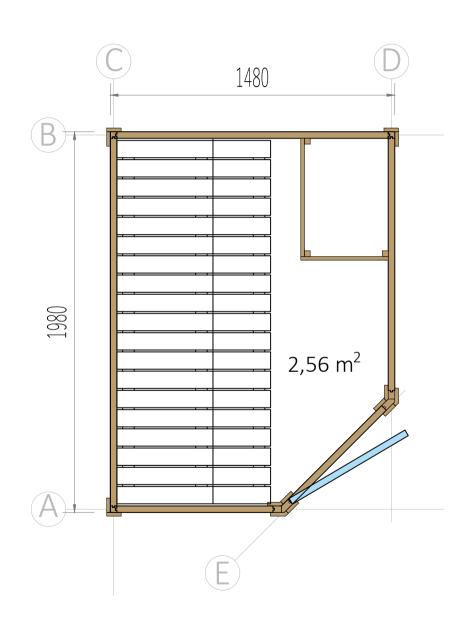

## Make sure that the height of the sauna is 2160 mm

Pre-drill holes for screws

Make sure to level for better building accuracy

Drive the screw in pre-drilled holes on the frame brackets

1. Install the door and window frame brackets in the locations indicated on the original plan.

- 1. Install the door frame brackets (which is cut  $45^{\circ}$ ) in the opening where door frame bracket is.
- 2. Pre-drill holes for screws
- 3. Drive the screw in pre-drilled hole
- 4. Don't forget to place entrance wall bottom part.