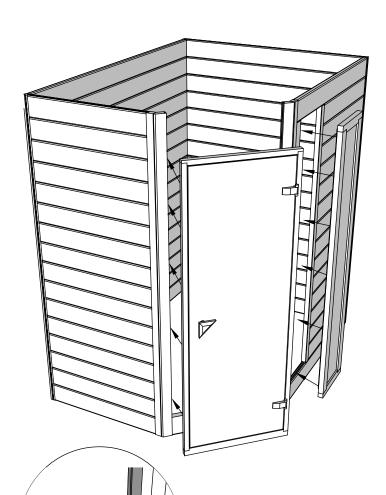

## Introduction of sauna parts

Pre-drill holes for screws

Use rubber hammer for wall parts

Make sure to level for better building accuracy

Drive the screw in predrilled holes

5x80mm for fastening corners to walls