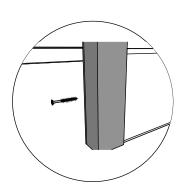

## Introduction of sauna parts

Pre-drill holes for screws

Use rubber hammer for wall parts

Make sure to level for better building accuracy

Drive the screw in predrilled holes

5x80mm for fastening corners to walls