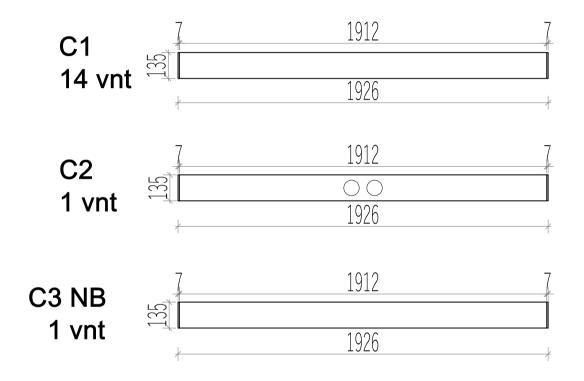

## Assembly instructions

| Rosemary Sauna  |           |        |        |          |                         |                |  |  |
|-----------------|-----------|--------|--------|----------|-------------------------|----------------|--|--|
| Name            | Width     | Height | Length | Quantity | 3D Front Axonometry     | Side<br>view   |  |  |
| Front wall      |           |        |        |          |                         |                |  |  |
| A1              | 34        | 135    | 826    | 15       |                         | Ì              |  |  |
| A2              | 34        | 135    | 826    | 1        |                         |                |  |  |
| Back wall       |           |        |        |          |                         |                |  |  |
| В1              | 34        | 135    | 1426   | 15       |                         | Ì              |  |  |
| B2              | 34        | 135    | 1426   | 1        |                         | Ì              |  |  |
|                 | Left wall |        |        |          |                         |                |  |  |
| C1              | 34        | 135    | 1926   | 14       |                         | Ì              |  |  |
| C2              | 34        | 135    | 1926   | 1        | 00                      | Ĵ              |  |  |
| C3              | 34        | 135    | 1926   | 1        |                         | Ì              |  |  |
|                 |           |        | 1      |          | Right wall              | 1              |  |  |
| D1              | 34        | 135    | 1326   | 14       |                         | Ì              |  |  |
| D2              | 34        | 135    | 1326   | 1        | 99                      | ĵ              |  |  |
| D3              | 34        | 135    | 1326   | 1        |                         | Ì              |  |  |
|                 |           |        |        |          | Entrance wall           |                |  |  |
| E1              | 34        | 135    | 704    | 1        |                         | Ĵ              |  |  |
| E2              | 34        | 135    | 704    | 1        |                         | Ĵ              |  |  |
|                 |           | 1      | 1      | 1        | Heater protection parts |                |  |  |
| Heater<br>cover | 615       | 500    | -      | 1        |                         | $\blacksquare$ |  |  |
| Heater<br>cover | 455       | 500    | -      | 1        |                         |                |  |  |
|                 |           |        |        |          | Sauna beds              |                |  |  |
| Sauna bed       | 500       | 90     | 1900   | 2        |                         |                |  |  |
|                 |           |        |        |          | Bed holders             | _              |  |  |
| Bed holder      | 30        | 30     | 500    | 2        |                         | ī              |  |  |
| Bed holder      | 30        | 30     | 800    | 2        |                         | ī              |  |  |
| Roof of sauna   |           |        |        |          |                         |                |  |  |
| Roof<br>panels  | 700       | 50     | 1900   | 2        |                         |                |  |  |