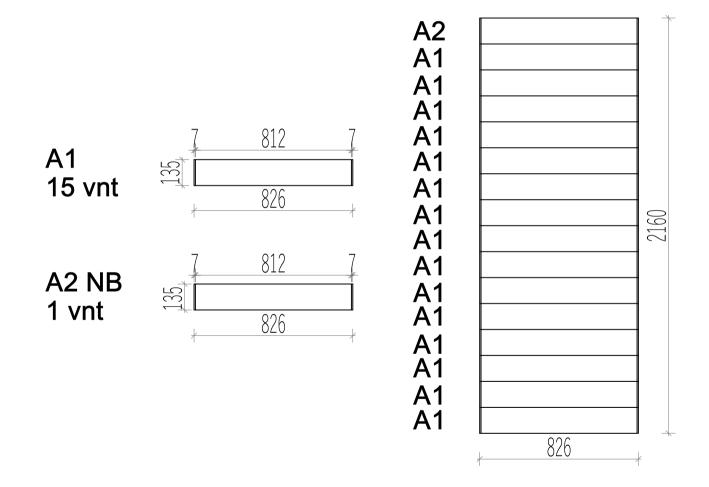

## Assembly instructions

| Rosemary Sauna  |           |        |        |          |                         |                |  |  |
|-----------------|-----------|--------|--------|----------|-------------------------|----------------|--|--|
| Name            | Width     | Height | Length | Quantity | 3D Front Axonometry     | Side<br>view   |  |  |
| Front wall      |           |        |        |          |                         |                |  |  |
| A1              | 34        | 135    | 826    | 15       |                         | Ì              |  |  |
| A2              | 34        | 135    | 826    | 1        |                         |                |  |  |
| Back wall       |           |        |        |          |                         |                |  |  |
| В1              | 34        | 135    | 1426   | 15       |                         | Ì              |  |  |
| B2              | 34        | 135    | 1426   | 1        |                         | Ì              |  |  |
|                 | Left wall |        |        |          |                         |                |  |  |
| C1              | 34        | 135    | 1926   | 14       |                         | Ì              |  |  |
| C2              | 34        | 135    | 1926   | 1        | 00                      | Ĵ              |  |  |
| C3              | 34        | 135    | 1926   | 1        |                         | Ì              |  |  |
|                 |           |        | 1      |          | Right wall              | 1              |  |  |
| D1              | 34        | 135    | 1326   | 14       |                         | Ì              |  |  |
| D2              | 34        | 135    | 1326   | 1        | 99                      | ĵ              |  |  |
| D3              | 34        | 135    | 1326   | 1        |                         | Ì              |  |  |
|                 |           |        |        |          | Entrance wall           |                |  |  |
| E1              | 34        | 135    | 704    | 1        |                         | Ĵ              |  |  |
| E2              | 34        | 135    | 704    | 1        |                         | Ĵ              |  |  |
|                 |           | 1      | 1      | 1        | Heater protection parts |                |  |  |
| Heater<br>cover | 615       | 500    | -      | 1        |                         | $\blacksquare$ |  |  |
| Heater<br>cover | 455       | 500    | -      | 1        |                         |                |  |  |
|                 |           |        |        |          | Sauna beds              |                |  |  |
| Sauna bed       | 500       | 90     | 1900   | 2        |                         |                |  |  |
|                 |           |        |        |          | Bed holders             | _              |  |  |
| Bed holder      | 30        | 30     | 500    | 2        |                         | ī              |  |  |
| Bed holder      | 30        | 30     | 800    | 2        |                         | ī              |  |  |
| Roof of sauna   |           |        |        |          |                         |                |  |  |
| Roof<br>panels  | 700       | 50     | 1900   | 2        |                         |                |  |  |