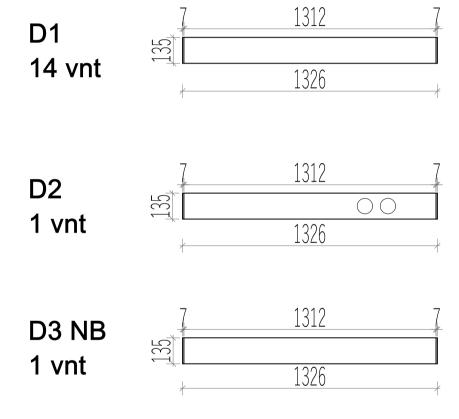

## Assembly instructions

| Rosemary Sauna  |           |        |        |          |                         |                |  |  |
|-----------------|-----------|--------|--------|----------|-------------------------|----------------|--|--|
| Name            | Width     | Height | Length | Quantity | 3D Front Axonometry     | Side<br>view   |  |  |
| Front wall      |           |        |        |          |                         |                |  |  |
| A1              | 34        | 135    | 826    | 15       |                         | Ì              |  |  |
| A2              | 34        | 135    | 826    | 1        |                         |                |  |  |
| Back wall       |           |        |        |          |                         |                |  |  |
| В1              | 34        | 135    | 1426   | 15       |                         | Ì              |  |  |
| B2              | 34        | 135    | 1426   | 1        |                         | Ì              |  |  |
|                 | Left wall |        |        |          |                         |                |  |  |
| C1              | 34        | 135    | 1926   | 14       |                         | Ì              |  |  |
| C2              | 34        | 135    | 1926   | 1        | 00                      | Ĵ              |  |  |
| C3              | 34        | 135    | 1926   | 1        |                         | Ì              |  |  |
|                 |           |        | 1      |          | Right wall              | 1              |  |  |
| D1              | 34        | 135    | 1326   | 14       |                         | Ì              |  |  |
| D2              | 34        | 135    | 1326   | 1        | 99                      | ĵ              |  |  |
| D3              | 34        | 135    | 1326   | 1        |                         | Ì              |  |  |
|                 |           |        |        |          | Entrance wall           |                |  |  |
| E1              | 34        | 135    | 704    | 1        |                         | Ĵ              |  |  |
| E2              | 34        | 135    | 704    | 1        |                         | Ĵ              |  |  |
|                 |           | 1      | 1      | 1        | Heater protection parts |                |  |  |
| Heater<br>cover | 615       | 500    | -      | 1        |                         | $\blacksquare$ |  |  |
| Heater<br>cover | 455       | 500    | -      | 1        |                         |                |  |  |
|                 |           |        |        |          | Sauna beds              |                |  |  |
| Sauna bed       | 500       | 90     | 1900   | 2        |                         |                |  |  |
|                 |           |        |        |          | Bed holders             | _              |  |  |
| Bed holder      | 30        | 30     | 500    | 2        |                         | ī              |  |  |
| Bed holder      | 30        | 30     | 800    | 2        |                         | ī              |  |  |
| Roof of sauna   |           |        |        |          |                         |                |  |  |
| Roof<br>panels  | 700       | 50     | 1900   | 2        |                         |                |  |  |