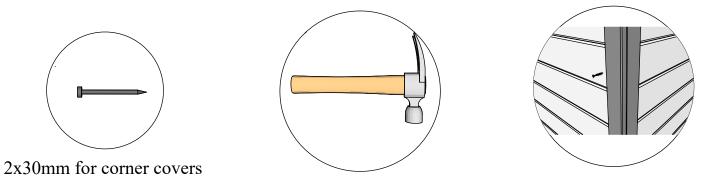

Pre-drill holes for screws

Connect roof panels as shown above

Drive the screws into the pre-drilled holes for the panel holder in the roof panel

4x45mm for fastening roof panels

Place corner covers as shown on picture above

Nail the corner covers to hide screws