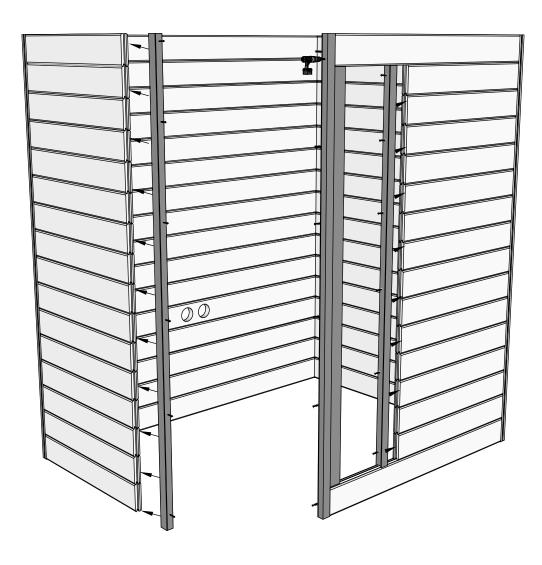

## Assembly instructions

| Rosemary Sauna  |           |        |        |          |                         |                |  |  |
|-----------------|-----------|--------|--------|----------|-------------------------|----------------|--|--|
| Name            | Width     | Height | Length | Quantity | 3D Front Axonometry     | Side<br>view   |  |  |
| Front wall      |           |        |        |          |                         |                |  |  |
| A1              | 34        | 135    | 826    | 15       |                         | Ì              |  |  |
| A2              | 34        | 135    | 826    | 1        |                         |                |  |  |
| Back wall       |           |        |        |          |                         |                |  |  |
| В1              | 34        | 135    | 1426   | 15       |                         | Ì              |  |  |
| B2              | 34        | 135    | 1426   | 1        |                         | Ì              |  |  |
|                 | Left wall |        |        |          |                         |                |  |  |
| C1              | 34        | 135    | 1926   | 14       |                         | Ì              |  |  |
| C2              | 34        | 135    | 1926   | 1        | 00                      | Ĵ              |  |  |
| C3              | 34        | 135    | 1926   | 1        |                         | Ì              |  |  |
|                 |           |        | 1      |          | Right wall              | 1              |  |  |
| D1              | 34        | 135    | 1326   | 14       |                         | Ì              |  |  |
| D2              | 34        | 135    | 1326   | 1        | 99                      | ĵ              |  |  |
| D3              | 34        | 135    | 1326   | 1        |                         | Ì              |  |  |
|                 |           |        |        |          | Entrance wall           |                |  |  |
| E1              | 34        | 135    | 704    | 1        |                         | Ĵ              |  |  |
| E2              | 34        | 135    | 704    | 1        |                         | Ĵ              |  |  |
|                 |           | 1      | 1      | 1        | Heater protection parts |                |  |  |
| Heater<br>cover | 615       | 500    | -      | 1        |                         | $\blacksquare$ |  |  |
| Heater<br>cover | 455       | 500    | -      | 1        |                         |                |  |  |
|                 |           |        |        |          | Sauna beds              |                |  |  |
| Sauna bed       | 500       | 90     | 1900   | 2        |                         |                |  |  |
|                 |           |        |        |          | Bed holders             | _              |  |  |
| Bed holder      | 30        | 30     | 500    | 2        |                         | ī              |  |  |
| Bed holder      | 30        | 30     | 800    | 2        |                         | ī              |  |  |
| Roof of sauna   |           |        |        |          |                         |                |  |  |
| Roof<br>panels  | 700       | 50     | 1900   | 2        |                         |                |  |  |

## Introduction of sauna parts

Pre-drill holes for screws

Use rubber hammer for wall parts

Make sure to level for better building accuracy

Drive the screw in predrilled holes

5x80mm for fastening corners to walls

## Make sure that the height of the sauna is 2160 mm

Pre-drill holes for screws

Make sure to level for better building accuracy

Drive the screw in pre-drilled holes on the frame brackets

1. Install the door and window frame brackets in the locations indicated on the original plan.