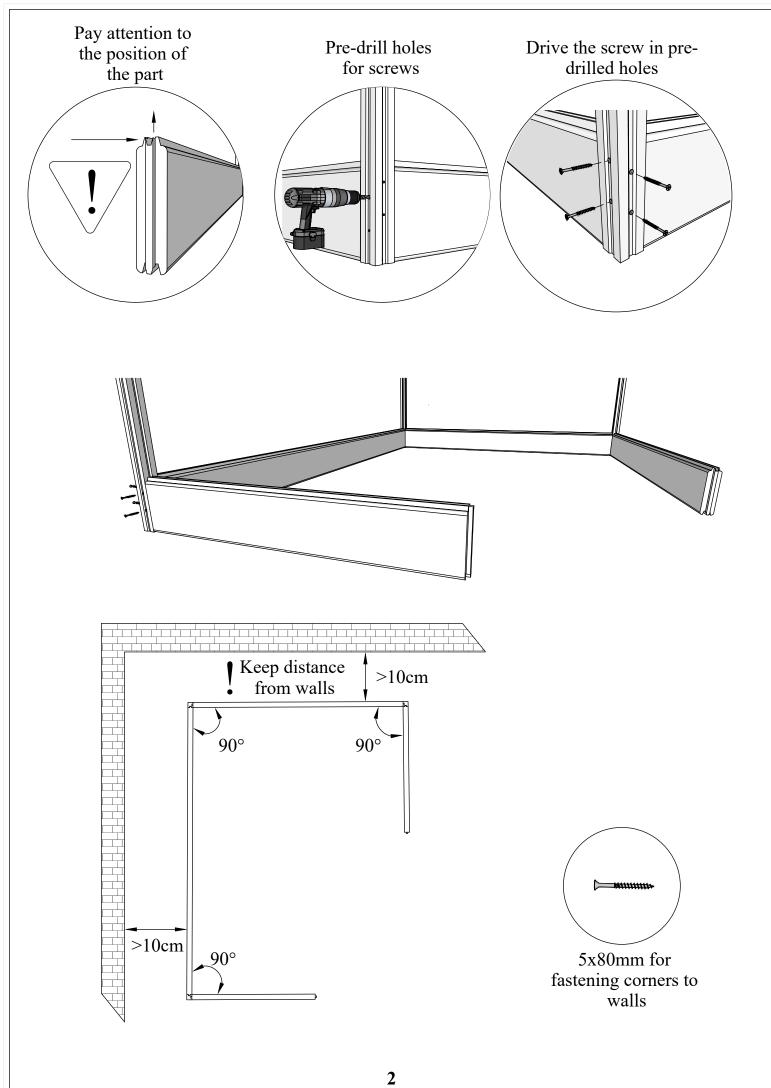

## Make sure that the height of the sauna is 2160 mm

Pre-drill holes for screws

Make sure to level for better building accuracy

Drive the screw in pre-drilled holes on the frame brackets

1. Install the door and window frame brackets in the locations indicated on the original plan.

- 2. Pre-drill holes for screws
- 3. Drive the screw in pre-drilled hole

5x100mm for door/window frame brackets

Pre-drill holes for screws

Make sure to level for better building accuracy

Drive the screw in pre-drilled holes on the frame brackets

- 1. Install the door frame brackets (which is cut  $45^{\circ}$ ) in the opening where door frame bracket is.
- 2. Pre-drill holes for screws
- 3. Drive the screw in pre-drilled hole
- 4. Don't forget to place entrance wall bottom part.